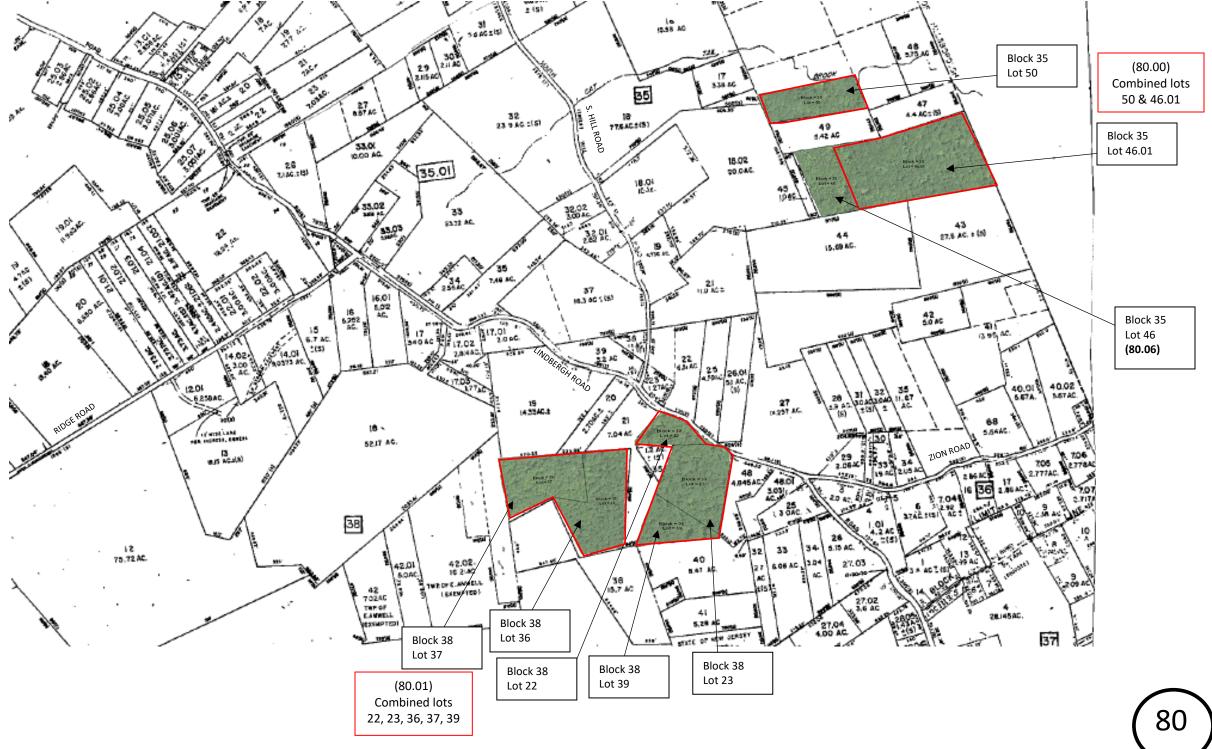

ABBOTT/PLENNART, MARRONE
Wood Lot EA

Revised 1/13/2022

| MAP # 80                                           | CURRENT            |       |           |                                            |    |           |                              |
|----------------------------------------------------|--------------------|-------|-----------|--------------------------------------------|----|-----------|------------------------------|
| LOCATION AND DESCRIPTION                           | ZONING             | ACRES | BLOCK & L | OT INFORMATION                             |    | R.E TAXES | MISC. AVAILABLE              |
| EAST AMWELL TOWNSHIP (HUNTERDON COUNTY)            | EAST AMWELL        |       | TOTAL     |                                            | \$ | 1,585.41  | _TITLE INSURANCE             |
|                                                    | Mountain           |       | B 35      |                                            |    |           | _PERIMETER SURVEY            |
| Lindberg Road area. Wooded land in the Sourland    | 3 acre             | 4.68  | L 46      | Wood lot-EA (80.06)                        | \$ | 298.70    |                              |
| Mountains. Most do not have road frontage.         | 250' frontage      |       |           | Owner: Thompson Realty Co of Princeton LLC |    |           | _TOPO SURVEY                 |
| Hopewell, 5 miles; Flemington, 7 miles; Princeton, | 75' front          | 21.60 | L 46.01   | Abbott/Plennart (80.00)                    | \$ | 1,215.21  |                              |
| 10 miles; Philadelphia, 40 miles; NYC, 50 miles.   | 50' rear yard      |       | L 50      | Owner: Amwell Valley Farm Inc              |    |           | _ARIEL PHOTO                 |
|                                                    | 50' side yard      |       |           |                                            |    |           |                              |
|                                                    | 35' max. bldg hgt. |       |           |                                            |    |           | _SKETCH PLATS                |
|                                                    | 8% max. lot cvg.   |       | B 38      |                                            |    |           |                              |
|                                                    | 10 acre flag lot   | 29.70 | L 22      | Marrone (80.01)                            | \$ | 71.50     | _SOIL & PERC. TESTS          |
|                                                    | 50' frontage       |       | L 23      | Owner: Amwell Valley Farm Inc              |    |           |                              |
|                                                    |                    |       | L 36      |                                            |    |           | _SUBDIVISION MAPS            |
|                                                    |                    |       | L 37      |                                            |    |           |                              |
|                                                    |                    |       | L 39      |                                            |    |           | _SOIL SURVEY                 |
|                                                    |                    |       |           |                                            |    |           | _WETLANDS INFO AND/OR REPORT |